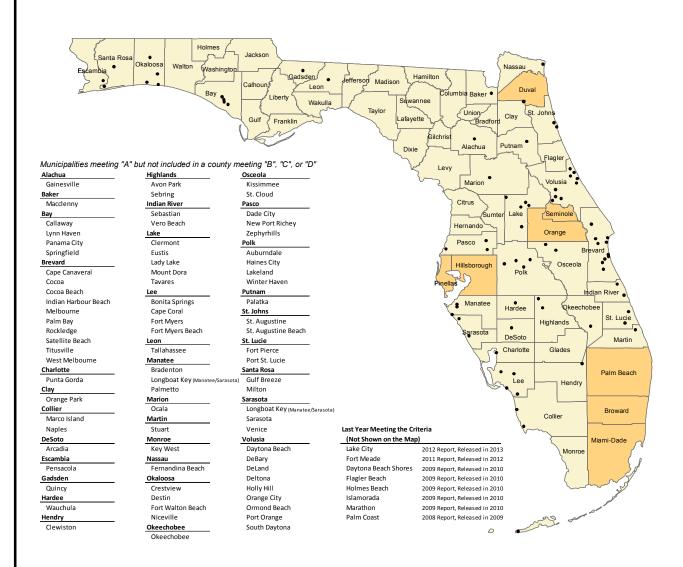

# Last Year Meeting the Criteria (Not Shown on the Map)

Lake City 2012 Report, Released in 2013 Fort Meade 2011 Report, Released in 2012 Daytona Beach Shores 2009 Report, Released in 2010 Flagler Beach 2009 Report, Released in 2010 2009 Report, Released in 2010 Holmes Beach 2009 Report, Released in 2010 Islamorada Marathon 2009 Report, Released in 2010 Palm Coast 2008 Report, Released in 2009

#### Based on 2013 population estimates

- "A" Municipality that has an average of at least 1,000 people per square mile of land area and a minimum total population of at least 5,000
  "B" County, including the municipalities located in the county, that has an average of at least 1,000 people per square mile of land area
  "C" County, including the municipalities located therein, which has a population of at least 900,000, that has an average of at least 1,000 people per square mile of land area
- "D" County, including the municipalities located therein, which has a population of at least 1 million

Municipalities meeting "A" but not included in a county meeting "B", "C", or "D"

Counties meeting "B", "C", or "D"